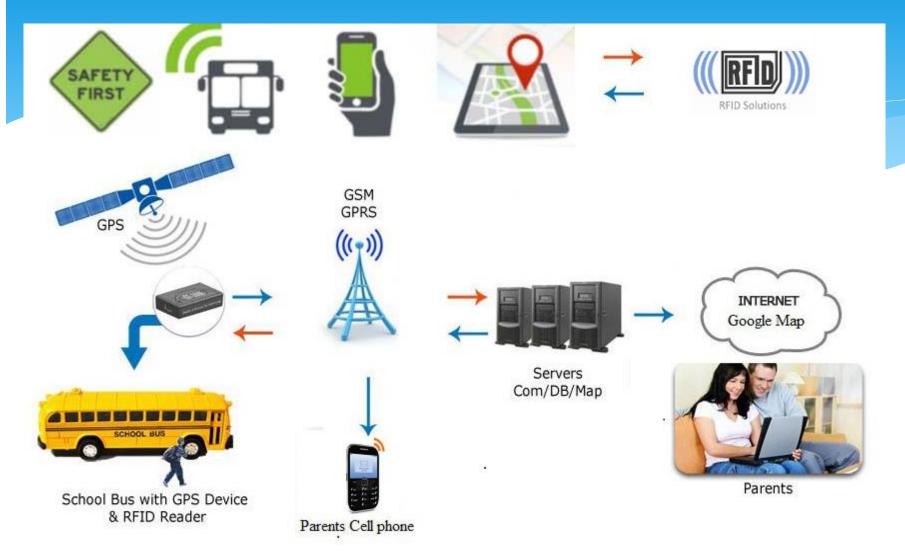

#### Student Security System

- This solution enables the school/college authorities to manage their transport operations more efficient, at the same time provide better peace of mind for the parents.
- Our Team has deeply studied the problem and has developed two pronged system for tracking the journey of students to and fro from school and attendance of student on arrival in school.
  - Which are as follows:
- > GPRS/GPS based vehicle tracking system
- RFID student attendance management system which is installed in school.

#### GPRS based vehicle tracking system

Parents can track the vehicle/bus movement and will Get SMS the movement child enters the school.

- > Optional SMS to parents when child enters the bus as well as leave the bus.
- Enables school authorities fleet owner and parents to keep track bus online every thirty second.
- Monitor the routes and stop that a bus takes.
- > GPS tracking on a map over speed alerts.
- Incase of any eventuality, you or your close ones can trace the location of your vehicle and able to take necessary action.

RFID student attendance management system

This attendance management system is a smart card based comprehensive attendance management system.

- > Our team Install wireless stand alone RFID (Radio frequency identification device) at every entry and exits of school.
- When student entrance the school, he/she shows/touches his identity card to device which Send an instant SMS to parents.
- System tracks individual identity, sends instant notification to predetermined phone numbers, reports attendance and store data in cloud servers for retrieval as required reports.