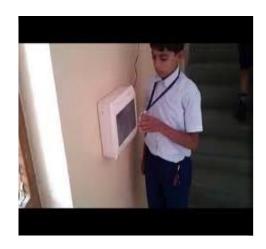

RFID student attendance management system

This attendance management system is a smart card based comprehensive attendance management system.

- > Our team Install wireless stand alone RFID (Radio frequency identification device) at every entry and exits of school.
- When student entrance the school, he/she shows/touches his identity card to device which Send an instant SMS to parents.
- System tracks individual identity, sends instant notification to predetermined phone numbers, reports attendance and store data in cloud servers for retrieval as required reports.