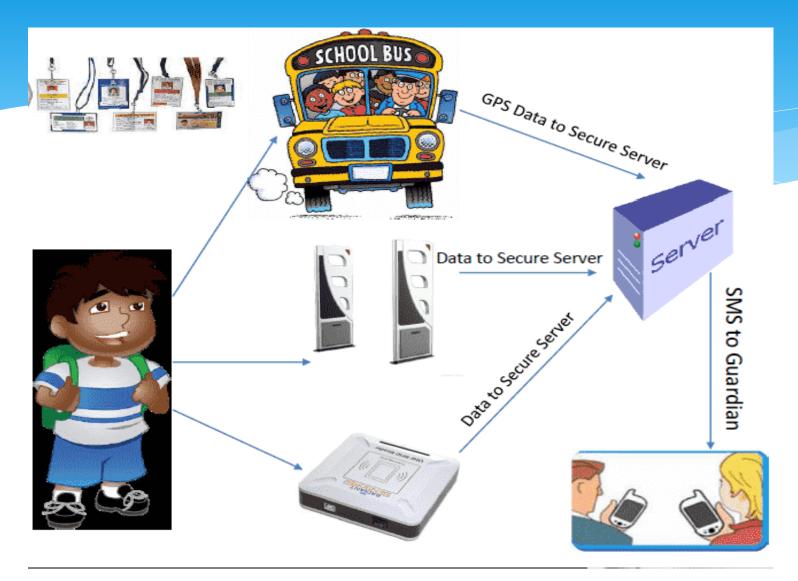

#### Student Security System

- This solution enables the school/college authorities to manage their transport operations more efficient, at the same time provide better peace of mind for the parents.
- Our Team has deeply studied the problem and has developed two pronged system for tracking the journey of students to and fro from school and attendance of student on arrival in school.
  - Which are as follows:
- > GPRS/GPS based vehicle tracking system
- RFID student attendance management system which is installed in school.

RFID student attendance management system

This attendance management system is a smart card based comprehensive attendance management system.

- > Our team Install wireless stand alone RFID (Radio frequency identification device) at every entry and exits of school.
- When student entrance the school, he/she shows/touches his identity card to device which Send an instant SMS to parents.
- System tracks individual identity, sends instant notification to predetermined phone numbers, reports attendance and store data in cloud servers for retrieval as required reports.